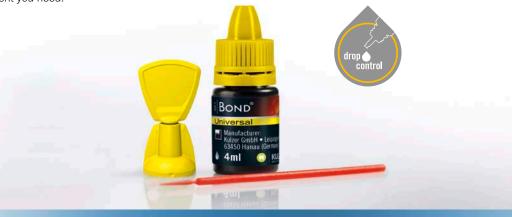

### iBOND® Universal - All-purpose convenience.

Our definition of universal bonding is convenience:

- Unique moisture control and instant bonding success: Due to the unique moisture control system and optimised monomer blend, iBOND Universal offers excellent dentine penetration and reliable bond strength.
- The all-rounder for bonding matters: iBOND Universal enables bonding of composite, precious metal, non-precious metal, zirconia or glass ceramic, and is compatible with light-cure, dual-cure and self-cure materials.
- Easy and precise application: Self-etch, total-etch or selective etch the choice is yours. In addition, our specially designed drop control delivers just the amount of bonding agent you need.