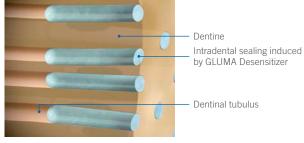

#### How does it work?

GLUMA Desensitizer achieves its effects by precipitation of plasma proteins, which reduces dentinal permeability and occludes the peripheral dentinal tubules. This inhibits the flow of fluid through the tubules which is the cause of sensitivity.

In addition, GLUMA Desensitizer provides a seal that acts as a microbial barrier.

Schematic representation of effect.