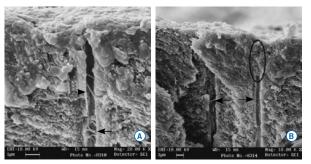

Joshi-2013: Longitudinal sections of a specimen treated with GLUMA Desensitizer at  $\times$ 20,000 and  $\times$ 10,000 respectively. The arrows show characteristic transverse septa while the circled area shows an occluded area.