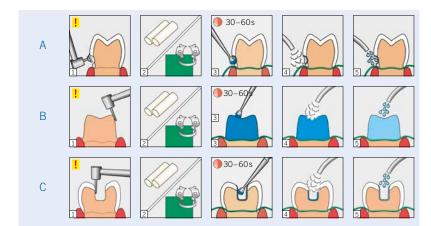

## Application guide GLUMA Desensitizer.

GLUMA Desensitizer 1 x 5 ml Bottle Art. code: 65872354