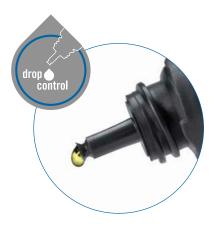

# **GLUMA®** Desensitizer

More precise, more economical – with drop control.

### Precision right down.

Have you and your assistant ever complained about that drop running down the dropper, jamming the cap? That becomes a thing of the past with our designed droppers for bonding agents and desensitizers. The notched design ensures a better cut of the drop.

#### The new drop control entails several other benefits:

- No jamming or soiling of the opening.
- A very precise output of desensitizing agent: Depending on the applied pressure, you can produce a smaller or bigger drop – always with a clean cut.
- The amount of single drops goes up to 220 per bottle.