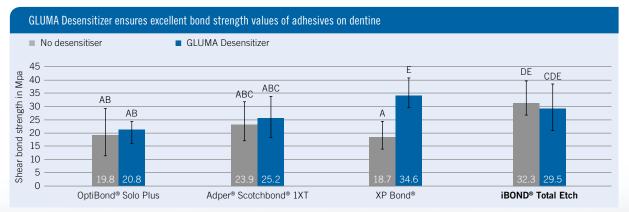

### Compatibility of GLUMA Desensitizer and adhesive systems.

Similar letters represent non-statistically significant differences. Source: Schweppe J, Hoffmann M, Kastrati A, Utterodt A, Riedel N, Schaub M: Effect of GLUMA Desensitizer on Bond Strength of Etch & Rinse Adhesives. J Dent Res 90 (Spec Issue A): 3172, 2011.